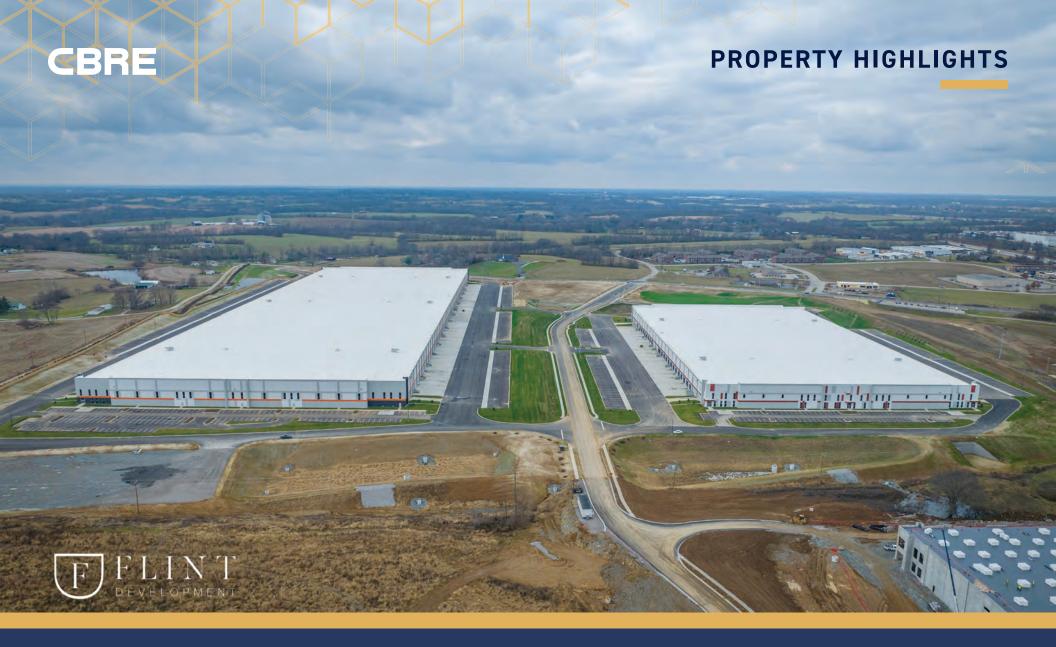

## 1-64 LOGISTICS CENTER

Shelbyville, Kentucky

CBRE

Doug Butcher, SIOR Executive Vice President doug.butcher@cbre.com +1 502 412 7644

- Two Class A industrial buildings
- Now available for occupancy
- <u>+</u>1,530,431 SF Total:
  - Building A: +1,052,831 SF (pending sale)
  - Building B: +477,600 SF