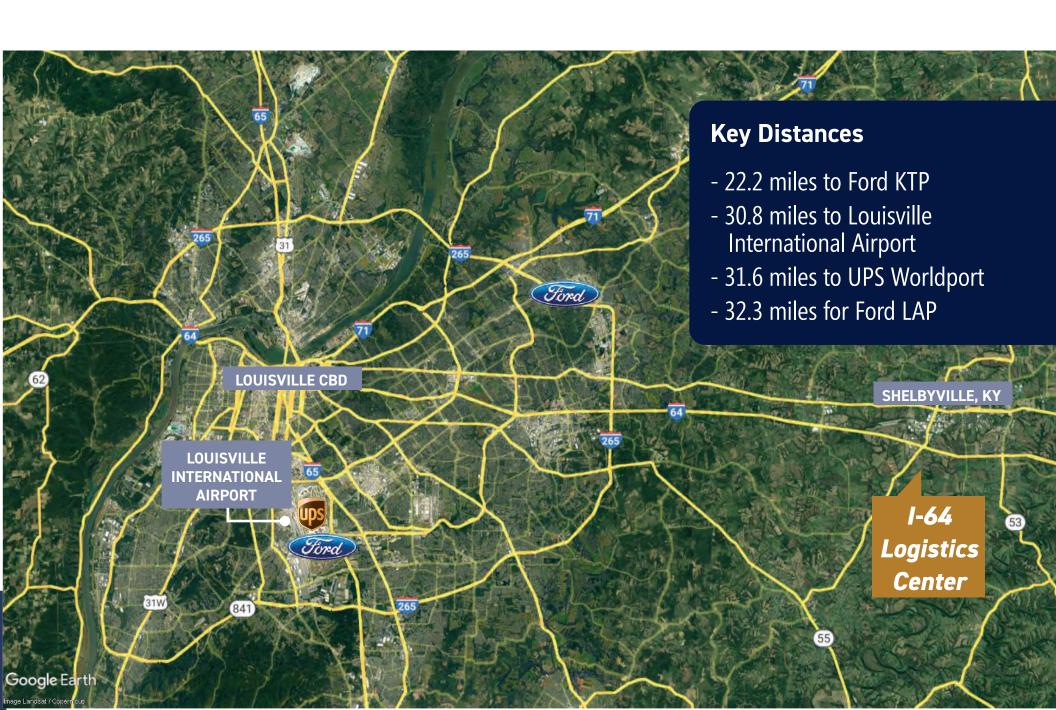

| 116 spaces                                                                           |
| ROOFING         | 45 Mil white TPO with<br>R-20<br>insulation roofing                                  | 45 Mil white TPO with<br>R-20<br>insulation roofing                                  |
| TRUCK COURT     | 60' dock apron, 70' dock<br>court and 55' trailer<br>parking for<br>185' total depth | 60' dock apron, 70' dock<br>court and 55' trailer<br>parking for<br>185' total depth |
| COLUMN SPACING  | ± 54′ x 50′                                                                          | ± 54′ x 50′                                                                          |









### **I-64 LOGISTICS CENTER**

#### **SECTION EXHIBIT**









#### SITE LOCATION



### **LOCATION MAP**





# 1-64 LOGISTICS CENTER

Shelbyville, Kentucky

© 2023 CBRE, Inc. All rights reserved. This information has been obtained from sources believed reliable but has not been verified for accuracy or completeness. CBRE, Inc. makes no guarantee, representation or warranty and accepts no responsibility or liability as to the accuracy, completeness, or reliability of the information contained herein. You should conduct a careful, independent investigation of the property and verify all information. Any reliance on this information is solely at your own risk.