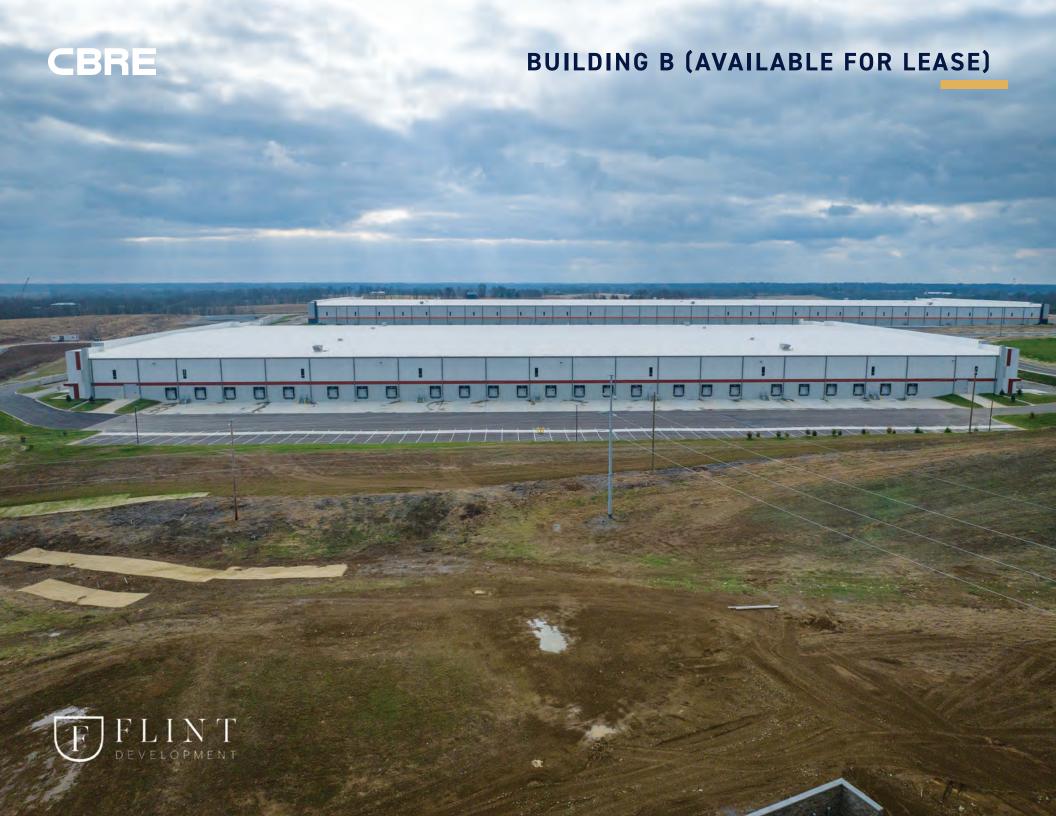

Building A: 1,052,831+/- square feet (pending sale) Building B: 477,600+/- square feet available for lease

## 1-64 LOGISTICS CENTER

Shelbyville, Kentucky

CBRE

Doug Butcher, SIOR Executive Vice President doug.butcher@cbre.com +1 502 412 7644

- Two Class A industrial buildings
- Now available for occupancy
- <u>+</u>1,530,431 SF Total:
  - Building A: +1,052,831 SF (pending sale)
  - Building B: +477,600 SF