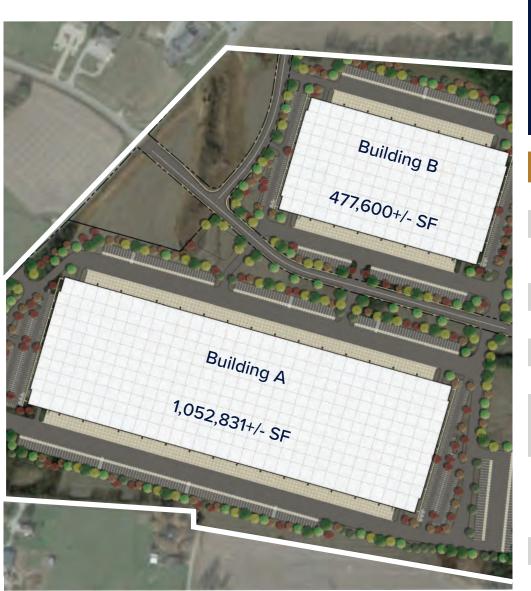

Building A: 1,052,831+/- square feet (pending sale) Building B: 477,600+/- square feet available for lease

## 1-64 LOGISTICS CENTER

Shelbyville, Kentucky

CBRE

Doug Butcher, SIOR Executive Vice President doug.butcher@cbre.com +1 502 412 7644

- Two Class A industrial buildings
- Now available for occupancy
- <u>+</u>1,530,431 SF Total:
  - Building A: +1,052,831 SF (pending sale)
  - Building B: +477,600 SF

#### **INVESTMENT HIGHLIGHTS**

- TENANT HIGHWAY SIGNAGE
- NEARBY AMENITIES
- AMPLE POWER AVAILABLE
- ESFR SPRINKLERS
- LEASE RATE: CONTACT AGENTS

|                 | Building A                                                                           | Building B                                                                           |
|-----------------|--------------------------------------------------------------------------------------|--------------------------------------------------------------------------------------|
| SQUARE FOOTAGE  | ± 1,052,831 square feet                                                              | ± 477,600 square feet                                                                |
| OFFICE          | Office built to suit                                                                 | Office built to suit                                                                 |
| DOCK HIGH DOORS | 106 dock high doors<br>(93 future   199 total)                                       | 48 dock high doors<br>(40 future   88 total)                                         |
| DRIVE IN DOORS  | 4                                                                                    | 4                                                                                    |
| ACREAGE         | ± 70.33 acres                                                                        | ± 30.95 acres                                                                        |
| CAR PARKING     | 348 spaces                                                                           | 209 spaces                                                                           |
| TRAILER PARKING | 230 spaces                                                                           | 116 spaces                                                                           |
| ROOFING         | 45 Mil white TPO with<br>R-20<br>insulation roofing                                  | 45 Mil white TPO with<br>R-20<br>insulation roofing                                  |
| TRUCK COURT     | 60' dock apron, 70' dock<br>court and 55' trailer<br>parking for<br>185' total depth | 60' dock apron, 70' dock<br>court and 55' trailer<br>parking for<br>185' total depth |
| COLUMN SPACING  | ± 54′ x 50′                                                                          | ± 54′ x 50′                                                                          |