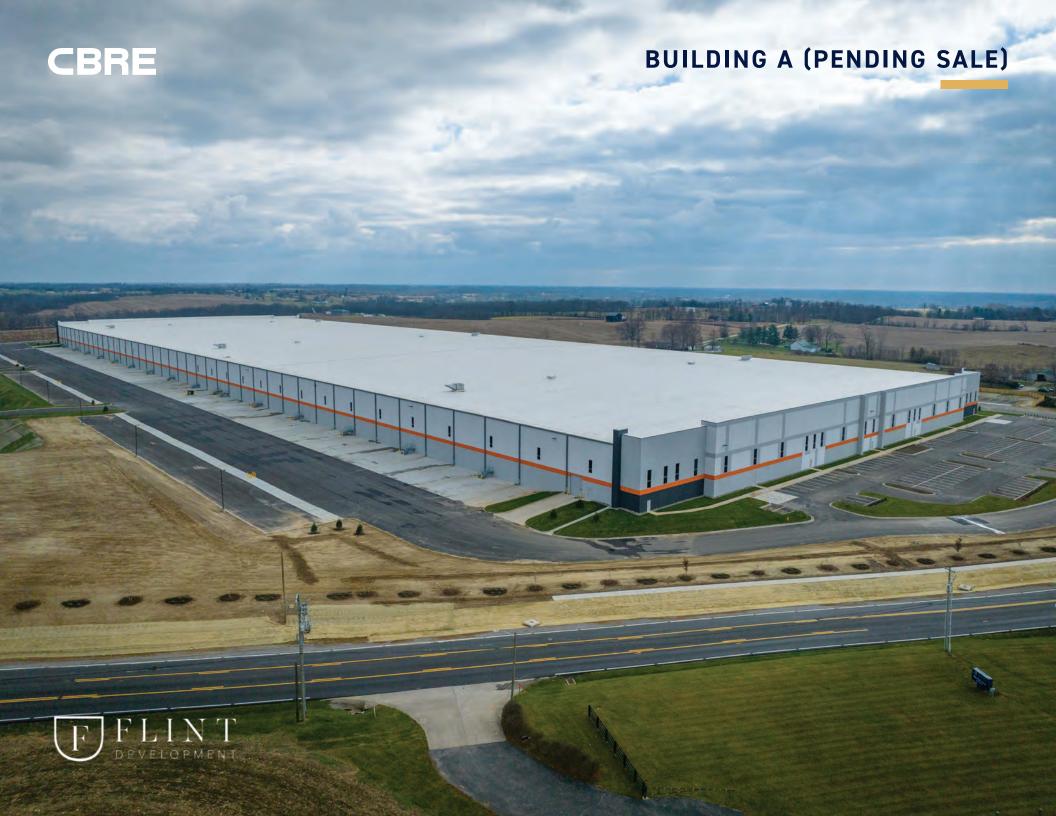

Building A: 1,052,831+/- square feet (pending sale) Building B: 477,600+/- square feet available for lease