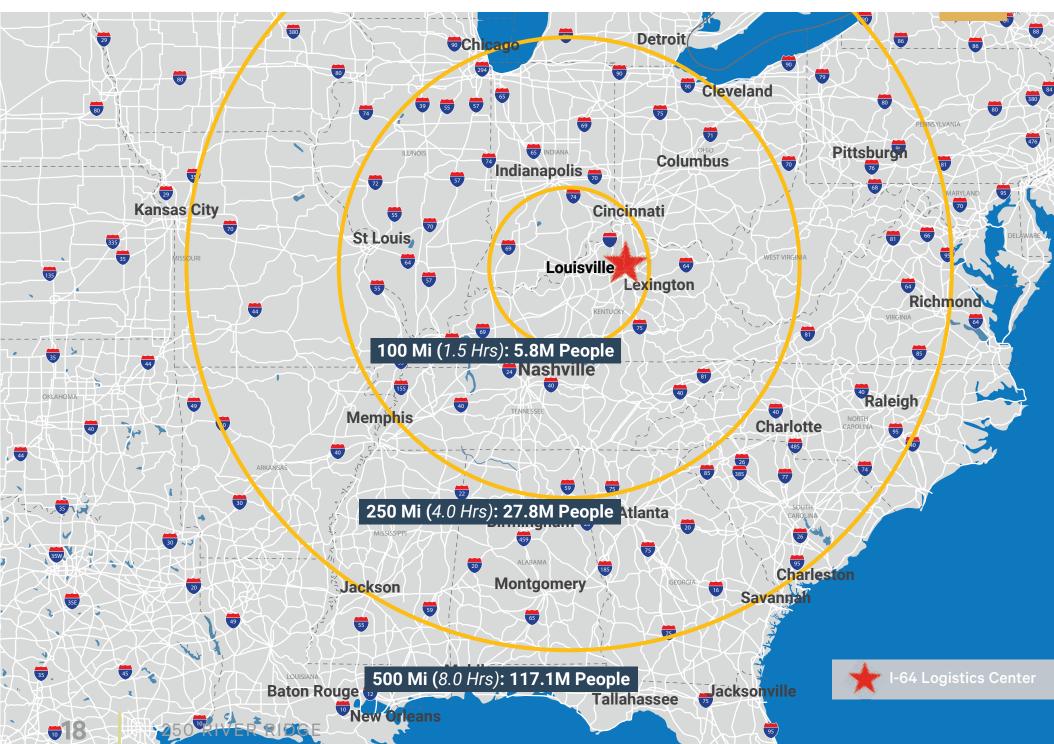

| 116 spaces                                                                           |
| ROOFING         | 45 Mil white TPO with<br>R-20<br>insulation roofing                                  | 45 Mil white TPO with<br>R-20<br>insulation roofing                                  |
| TRUCK COURT     | 60' dock apron, 70' dock<br>court and 55' trailer<br>parking for<br>185' total depth | 60' dock apron, 70' dock<br>court and 55' trailer<br>parking for<br>185' total depth |
| COLUMN SPACING  | ± 54′ x 50′                                                                          | ± 54′ x 50′                                                                          |









### **I-64 LOGISTICS CENTER**

#### **SECTION EXHIBIT**









#### SITE LOCATION



### **LOCATION MAP**





# 1-64 LOGISTICS CENTER

Shelbyville, Kentucky

© 2023 CBRE, Inc. All rights reserved. This information has been obtained from sources believed reliable but has not been verified for accuracy or completeness. CBRE, Inc. makes no guarantee, representation or warranty and accepts no responsibility or liability as to the accuracy, completeness, or reliability of the information contained herein. You should conduct a careful, independent investigation of the property and verify all information. Any reliance on this information is solely at your own risk.