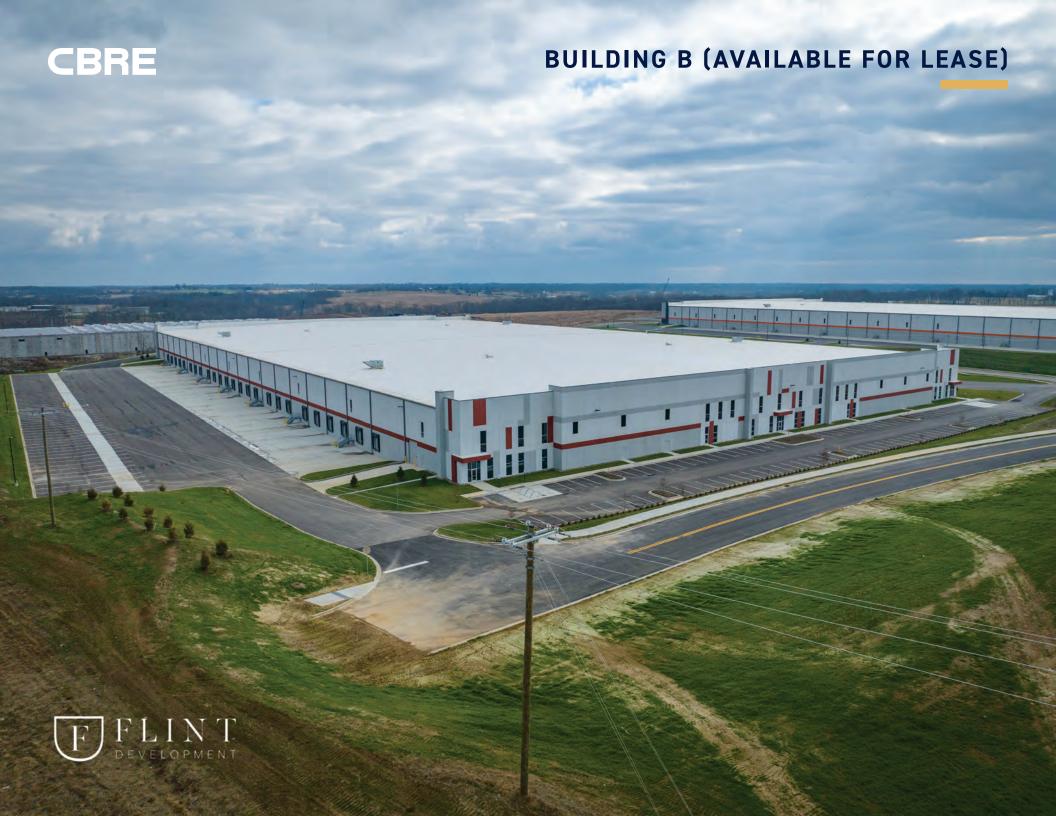

Building A: 1,052,831+/- square feet (pending sale) Building B: 477,600+/- square feet available for lease

## 1-64 LOGISTICS CENTER

Shelbyville, Kentucky

CBRE

Doug Butcher, SIOR Executive Vice President doug.butcher@cbre.com +1 502 412 7644

- Two Class A industrial buildings
- Now available for occupancy
- <u>+</u>1,530,431 SF Total:
  - Building A: +1,052,831 SF (pending sale)
  - Building B: +477,600 SF