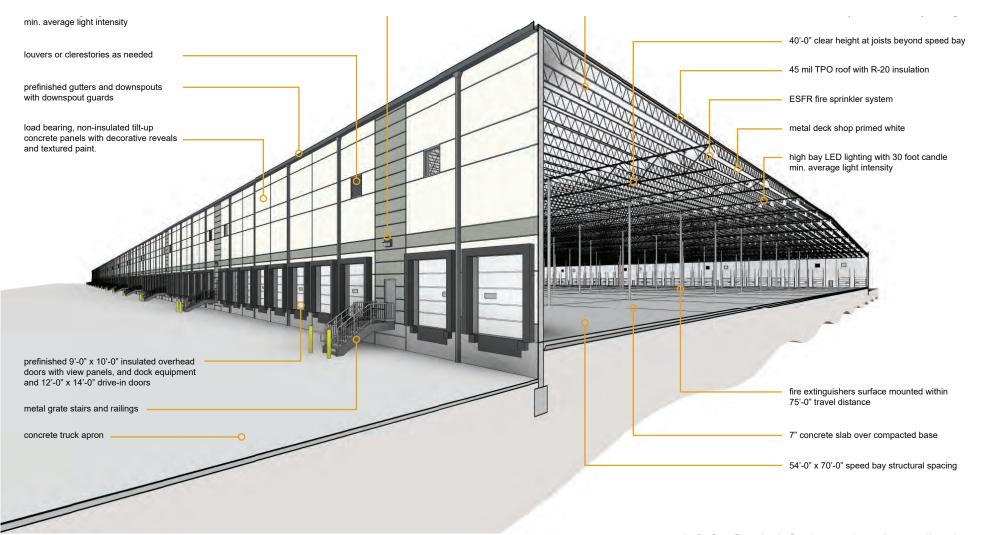

#### **SECTION EXHIBIT**

- Industrial Park (I-1) Zoning allows for wide variety of industrial uses
- 40' clear height
- ESFR sprinklers
- Tenant Highway signage available

#### **INVESTMENT HIGHLIGHTS**

- TENANT HIGHWAY SIGNAGE
- NEARBY AMENITIES
- AMPLE POWER AVAILABLE
- ESFR SPRINKLERS
- LEASE RATE: CONTACT AGENTS

|                 | Building A                                                                           | Building B                                                                           |
|-----------------|--------------------------------------------------------------------------------------|--------------------------------------------------------------------------------------|
| SQUARE FOOTAGE  | ± 1,052,831 square feet                                                              | ± 477,600 square feet                                                                |
| OFFICE          | Office built to suit                                                                 | Office built to suit                                                                 |
| DOCK HIGH DOORS | 106 dock high doors<br>(93 future   199 total)                                       | 48 dock high doors<br>(40 future   88 total)                                         |
| DRIVE IN DOORS  | 4                                                                                    | 4                                                                                    |
| ACREAGE         | ± 70.33 acres                                                                        | ± 30.95 acres                                                                        |
| CAR PARKING     | 348 spaces                                                                           | 209 spaces                                                                           |
| TRAILER PARKING | 230 spaces                                                                           | 116 spaces                                                                           |
| ROOFING         | 45 Mil white TPO with<br>R-20<br>insulation roofing                                  | 45 Mil white TPO with<br>R-20<br>insulation roofing                                  |
| TRUCK COURT     | 60' dock apron, 70' dock<br>court and 55' trailer<br>parking for<br>185' total depth | 60' dock apron, 70' dock<br>court and 55' trailer<br>parking for<br>185' total depth |
| COLUMN SPACING  | ± 54′ x 50′                                                                          | ± 54′ x 50′                                                                          |