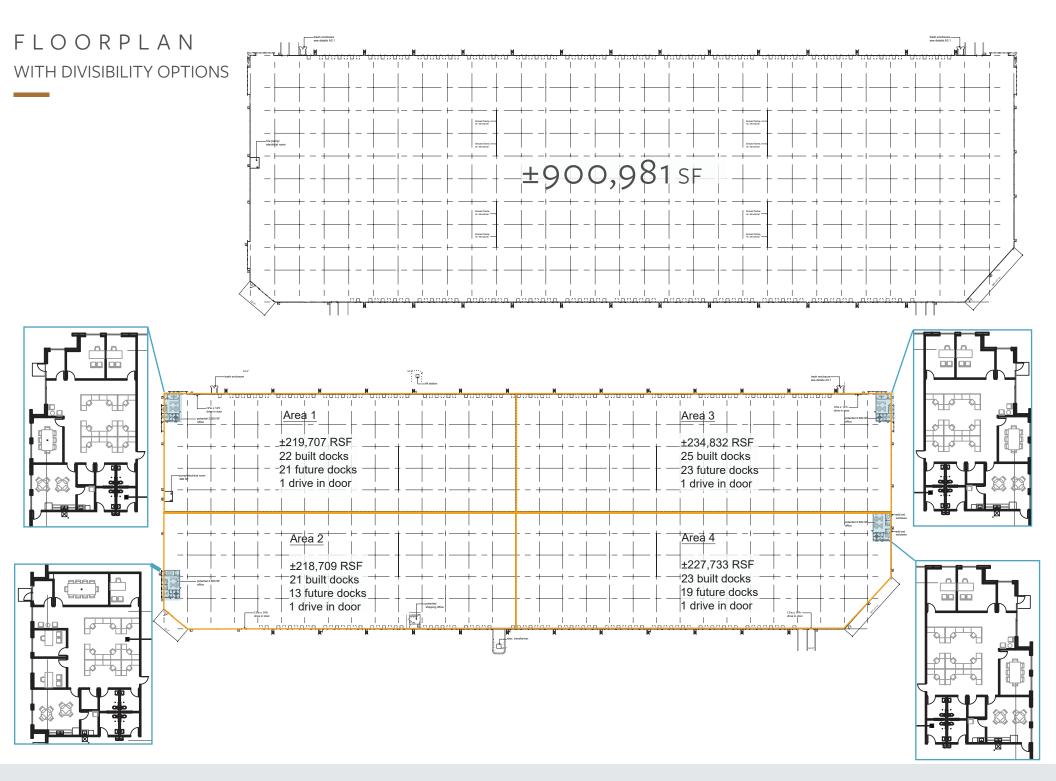

### FOR LEASE ±900,981 SF divisible

Jake Miller, SIORSenior Vice President+1 208 589 2950jake.miller@cbre.comHarry Sawyer, MSREVice President+1 208 830 5272harrison.sawyer@cbre.comScott KetlinskiAssociate+1 208 608 6300scott.ketlinski@cbre.com

### B U I L D I N G F E A T U R E S

- ▶ Building Size: ±900,981 SF (Divisible)
- Minimum divisibility ±218,709 SF
- ▶ Office: To suit
- Site Area: 93.72 Acres
- ▶ Clear Height: 40'
- Dock High Doors: 91 Built | 81 Future | 172 Total
- Drive in Doors: 4
- Auto Parking: 465 Spaces | 330 Future | 795 Total
- ▶ Fire Protection: ESFR
- ▶ Electrical Service: 4000 Amps 480/277v
- ▶ Roofing: 45 Mil White TPO w/R-25 Insulation
- ▶ Lighting: LED, 30 F.C.
- Building Dimensions: 1,674' x 540'
- Column Spacing: ±50' x 54' | 54' x 70' Speed Bay