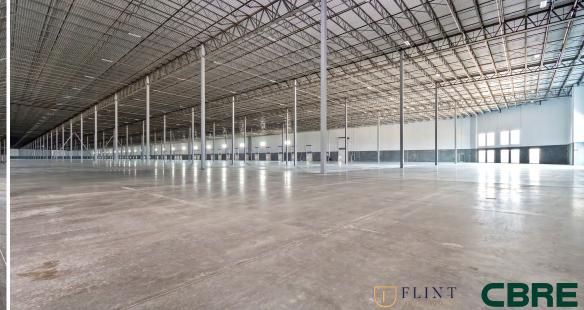

- Stand Alone Class A Industrial Building
- Largest Spec. Industrial Building Ever Built in the State of Idaho
- ▶ ±900,981 SF (Divisible)
- Only Available Opportunity for Large Tenants

- Building Designed as a Cross-Dock Facility
- ▶ Industry Leading 40' Clear Height Throughout ▶
- ▶ Up to 172 Dock Doors Available
- Ample Employee and Trailer Parking Available Across the Site

### B U I L D I N G F E A T U R E S

- ▶ Building Size: ±900,981 SF (Divisible)
- Minimum divisibility ±218,709 SF
- ▶ Office: To suit
- Site Area: 93.72 Acres
- ▶ Clear Height: 40'
- Dock High Doors: 91 Built | 81 Future | 172 Total
- Drive in Doors: 4
- Auto Parking: 465 Spaces | 330 Future | 795 Total
- ▶ Fire Protection: ESFR
- ▶ Electrical Service: 4000 Amps 480/277v
- ▶ Roofing: 45 Mil White TPO w/R-25 Insulation
- ▶ Lighting: LED, 30 F.C.
- Building Dimensions: 1,674' x 540'
- Column Spacing: ±50' x 54' | 54' x 70' Speed Bay