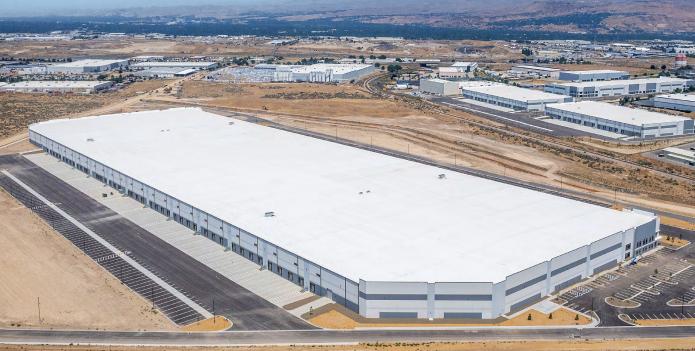

951 Gowen Road, Boise, II

CONSTRUCTION COMPLETE IMMEDIATE AVAILABILITY

### FOR LEASE ±900,981 SF divisible

Jake Miller, SIORSenior Vice President+1 208 589 2950jake.miller@cbre.comHarry Sawyer, MSREVice President+1 208 830 5272harrison.sawyer@cbre.comScott KetlinskiAssociate+1 208 608 6300scott.ketlinski@cbre.com

- Stand Alone Class A Industrial Building
- Largest Spec. Industrial Building Ever Built in the State of Idaho
- ▶ ±900,981 SF (Divisible)
- Only Available Opportunity for Large Tenants

- Building Designed as a Cross-Dock Facility
- ▶ Industry Leading 40' Clear Height Throughout ▶
- ▶ Up to 172 Dock Doors Available
- Ample Employee and Trailer Parking Available Across the Site