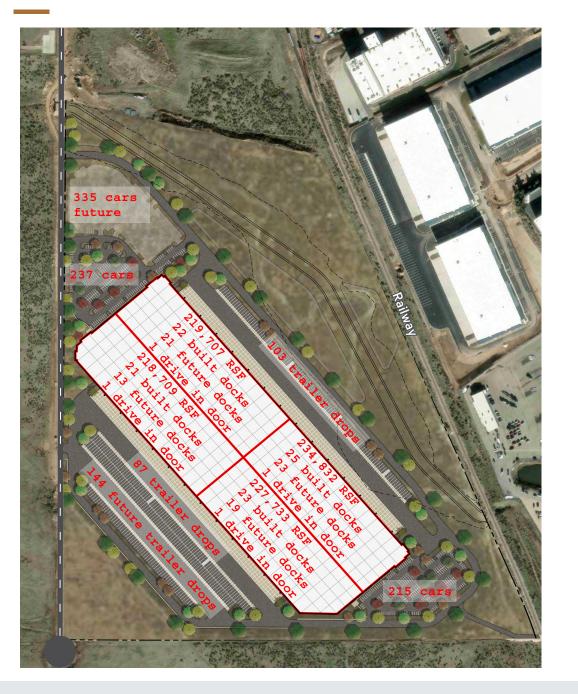

### SITE PLAN WITH DIVISIBILITY OPTIONS

- 🟥 40' CLEAR HEIGHT
- **NEARBY AMENITIES**
- **AMPLE POWER AVAILABLE**
- **B** LEASE RATE: CONTACT AGENTS

### B U I L D I N G F E A T U R E S

- ▶ Building Size: ±900,981 SF (Divisible)
- Minimum divisibility ±218,709 SF
- ▶ Office: To suit
- Site Area: 93.72 Acres
- ▶ Clear Height: 40'
- Dock High Doors: 91 Built | 81 Future | 172 Total
- Drive in Doors: 4
- Auto Parking: 465 Spaces | 330 Future | 795 Total
- ▶ Fire Protection: ESFR
- ▶ Electrical Service: 4000 Amps 480/277v
- ▶ Roofing: 45 Mil White TPO w/R-25 Insulation
- ▶ Lighting: LED, 30 F.C.
- Building Dimensions: 1,674' x 540'
- Column Spacing: ±50' x 54' | 54' x 70' Speed Bay