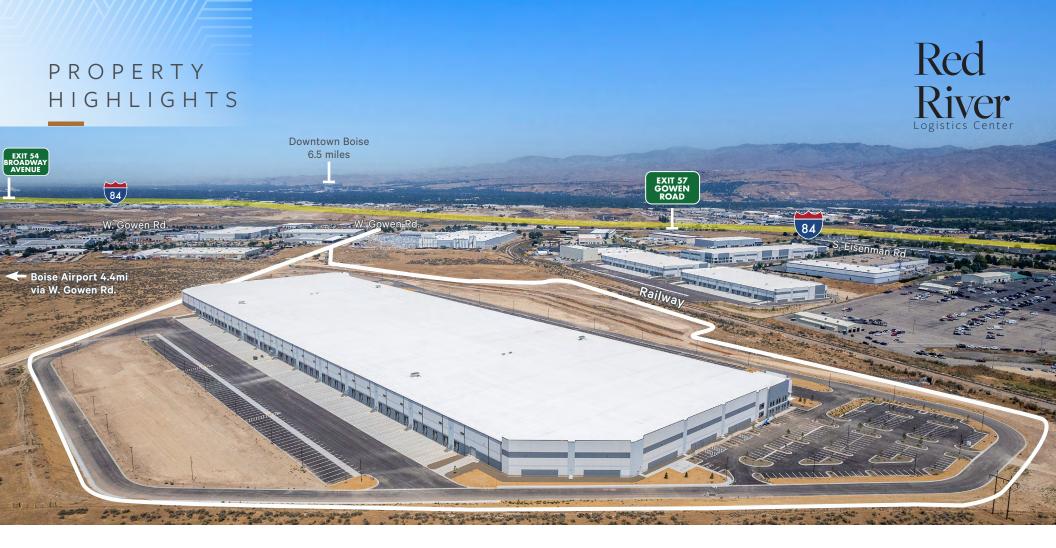

- Stand Alone Class A Industrial Building
- Largest Spec. Industrial Building Ever Built in the State of Idaho
- ▶ ±900,981 SF (Divisible)
- Only Available Opportunity for Large Tenants

- Building Designed as a Cross-Dock Facility
- ▶ Industry Leading 40' Clear Height Throughout ▶
- ▶ Up to 172 Dock Doors Available
- Ample Employee and Trailer Parking Available Across the Site

- ▶ Access to Multiple I-84 On-Ramps
- > Located in the Desirable Airport Submarket
- City of Boise Heavy Industrial District (M2D), Allows for Greatest Variety of Industrial Uses
- Project is Located within the Gateway East Urban Renewal District - CLICK FOR MORE INFO.