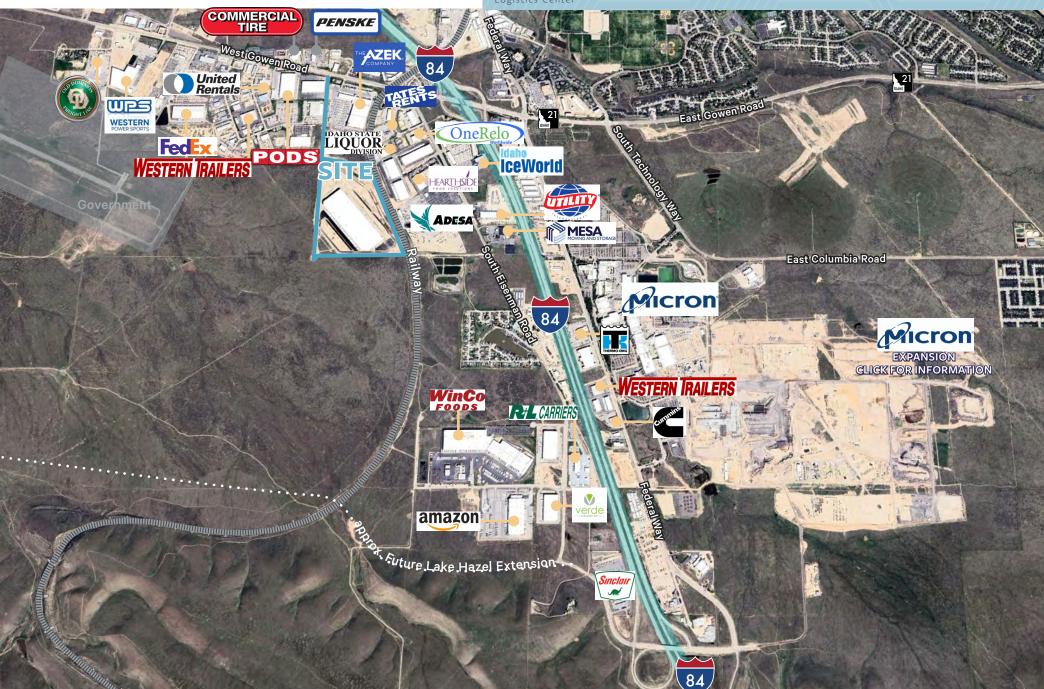

.ketlinski@cbre.com







### SITE PLAN WITH DIVISIBILITY OPTIONS



- 🟥 40' CLEAR HEIGHT
- **NEARBY AMENITIES**
- **AMPLE POWER AVAILABLE**
- **B** LEASE RATE: CONTACT AGENTS

### B U I L D I N G F E A T U R E S

- ▶ Building Size: ±900,981 SF (Divisible)
- Minimum divisibility ±218,709 SF
- ▶ Office: To suit
- Site Area: 93.72 Acres
- ▶ Clear Height: 40'
- Dock High Doors: 91 Built | 81 Future | 172 Total
- Drive in Doors: 4
- Auto Parking: 465 Spaces | 330 Future | 795 Total
- ▶ Fire Protection: ESFR
- ▶ Electrical Service: 4000 Amps 480/277v
- ▶ Roofing: 45 Mil White TPO w/R-25 Insulation
- ▶ Lighting: LED, 30 F.C.
- Building Dimensions: 1,674' x 540'
- Column Spacing: ±50' x 54' | 54' x 70' Speed Bay







951 Gowen Rd. Boise, ID







de the second











# site location









### Transit Analysis From Boise, ID

| ONE DAY TRUCK SERVICE |                |                  | ONE DAY TRUCK SERVICE |                |                  | TWO DAY TRUCK SERVICE |                |                  | THREE DAY TRUCK SERVICE |                |                  |
|-----------------------|----------------|------------------|-----------------------|----------------|------------------|-----------------------|----------------|------------------|-------------------------|----------------|------------------|
|                       | Distance (mi.) | Time (est. hrs.) |                       | Distance (mi.) | Time (est. hrs.) |                       | Distance (mi.) | Time (est. hrs.) |                         | Distance (mi.) | Time (est. hrs.) |
| Twin Falls, ID        | 1