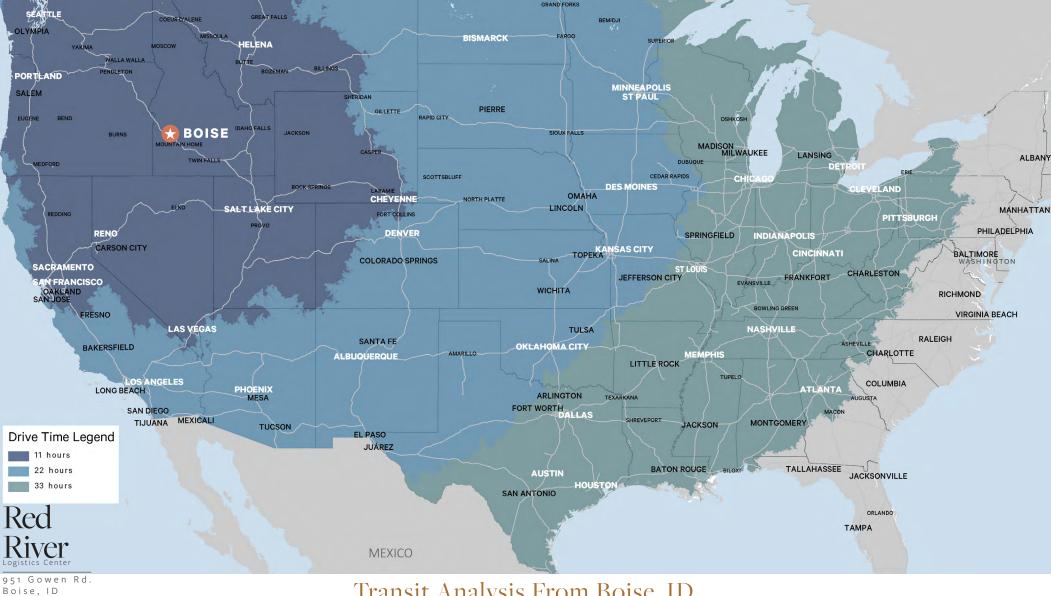

### Transit Analysis From Boise, ID

| ONE DAY TRUCK SERVICE |                |                  | ONE DAY TRUCK SERVICE |                |                  | TWO DAY TRUCK SERVICE |                |                  | THREE DAY TRUCK SERVICE |                |                  |
|-----------------------|----------------|------------------|-----------------------|----------------|------------------|-----------------------|----------------|------------------|-------------------------|----------------|------------------|
|                       | Distance (mi.) | Time (est. hrs.) |                       | Distance (mi.) | Time (est. hrs.) |                       | Distance (mi.) | Time (est. hrs.) |                         | Distance (mi.) | Time (est. hrs.) |
| Twin Falls, ID        | 123            | 2                | Missoula, MT          | 382            | 8                | Buffalo, WY           | 701            | 11.25            | Atlanta                 | 2,167          | 31               |
| Idaho Falls, ID       | 281            | 3.75             | Sacramento , CA       | 557            | 8.5              | Denver, CO            | 809            | 11.5             | Chicago                 | 1,687          | 25               |
| Salt Lake City, UT    | 334            | 4.5              | Billings, MT          | 607            | 9                | Bakersfield, CA       | 831            | 12.5             | Cincinnati              | 1,924          | 28               |
| Bend, OR              | 322            | 5.25             | Casper, WY            | 702            | 9                | Los Angeles, CA       | 891            | 13.25            | Dallas                  | 1,583          | 23.50            |
| Portland, OR          | 434            | 6.25             | Greet Falls, MT       | 569            | 9                | Phoenix, AZ           | 910            | 14               | Detroit                 | 1,953          |                  |
| Spokane, WA           | 424            | 6.25             | Las Vegas, NV         | 618            | 9.25             | San Diego, CA         | 953            | 14               | Houston                 | 1,820          |                  |
| Reno, NV              | 426            | 6.5              | Redding, CA           | 594            | 9.5              | 0                     |                |                  |                         |                |                  |
| Eugene, OR            | 455            | 7.5              | San Francisco, CA     | 643            | 10               | Albuquerque, NM       | 930            | 14.25            | Nashville               | 1,921          | 28               |
| Seattle, WA           | 508            | 7.5              | Cheyenne, WY          | 730            | 10.25            |                       |                |                  |                         |                |                  |
| Medford, OR           | 475            | 8                | Fresno, CA            | 723            | 11               |                       |                |                  |                         |                |                  |