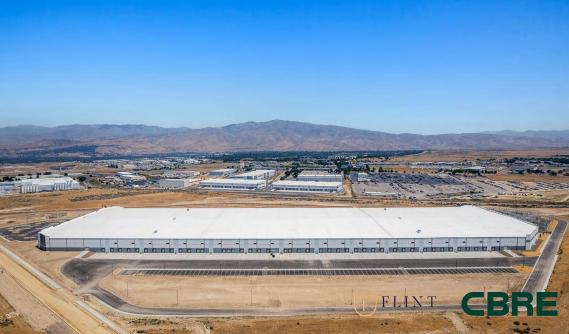

951 Gowen Road, Boise, II

CONSTRUCTION COMPLETE IMMEDIATE AVAILABILITY

### FOR LEASE ±900,981 SF divisible

Jake Miller, SIORSenior Vice President+1 208 589 2950jake.miller@cbre.comHarry Sawyer, MSREVice President+1 208 830 5272harrison.sawyer@cbre.comScott KetlinskiAssociate+1 208 608 6300scott.ketlinski@cbre.com

- Stand Alone Class A Industrial Building
- Largest Spec. Industrial Building Ever Built in the State of Idaho
- ▶ ±900,981 SF (Divisible)
- Only Available Opportunity for Large Tenants

- Building Designed as a Cross-Dock Facility
- ▶ Industry Leading 40' Clear Height Throughout ▶
- ▶ Up to 172 Dock Doors Available
- Ample Employee and Trailer Parking Available Across the Site