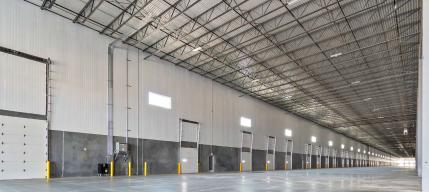

- Stand Alone Class A Industrial Building
- Largest Spec. Industrial Building Ever Built in the State of Idaho
- ▶ ±900,981 SF (Divisible)
- Only Available Opportunity for Large Tenants

- Building Designed as a Cross-Dock Facility
- ▶ Industry Leading 40' Clear Height Throughout ▶
- ▶ Up to 172 Dock Doors Available
- Ample Employee and Trailer Parking Available Across the Site

### B U I L D I N G F E A T U R E S

- ▶ Building Size: ±900,981 SF (Divisible)
- Minimum divisibility ±218,709 SF
- ▶ Office: To suit
- Site Area: 93.72 Acres
- ▶ Clear Height: 40'
- Dock High Doors: 91 Built | 81 Future | 172 Total
- Drive in Doors: 4
- Auto Parking: 465 Spaces | 330 Future | 795 Total
- ▶ Fire Protection: ESFR
- ▶ Electrical Service: 4000 Amps 480/277v
- ▶ Roofing: 45 Mil White TPO w/R-25 Insulation
- ▶ Lighting: LED, 30 F.C.
- Building Dimensions: 1,674' x 540'
- Column Spacing: ±50' x 54' | 54' x 70' Speed Bay