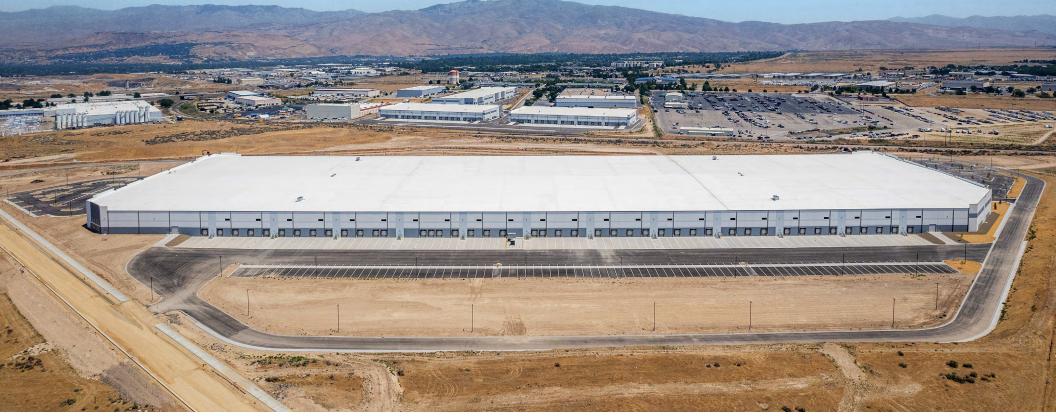

951 Gowen Road, Boise, II

CONSTRUCTION COMPLETE IMMEDIATE AVAILABILITY

### FOR LEASE ±900,981 SF divisible

Jake Miller, SIORSenior Vice President+1 208 589 2950jake.miller@cbre.comHarry Sawyer, MSREVice President+1 208 830 5272harrison.sawyer@cbre.comScott KetlinskiAssociate+1 208 608 6300scott.ketlinski@cbre.com

### B U I L D I N G F E A T U R E S

- ▶ Building Size: ±900,981 SF (Divisible)
- Minimum divisibility ±218,709 SF
- ▶ Office: To suit
- Site Area: 93.72 Acres
- ▶ Clear Height: 40'
- Dock High Doors: 91 Built | 81 Future | 172 Total
- Drive in Doors: 4
- Auto Parking: 465 Spaces | 330 Future | 795 Total
- ▶ Fire Protection: ESFR
- ▶ Electrical Service: 4000 Amps 480/277v
- ▶ Roofing: 45 Mil White TPO w/R-25 Insulation
- ▶ Lighting: LED, 30 F.C.
- Building Dimensions: 1,674' x 540'
- Column Spacing: ±50' x 54' | 54' x 70' Speed Bay