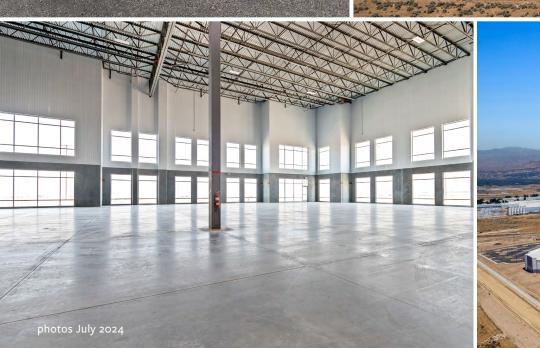

### B U I L D I N G F E A T U R E S

- ▶ Building Size: ±900,981 SF (Divisible)
- Minimum divisibility ±218,709 SF
- ▶ Office: To suit
- Site Area: 93.72 Acres
- ▶ Clear Height: 40'
- Dock High Doors: 91 Built | 81 Future | 172 Total
- Drive in Doors: 4
- Auto Parking: 465 Spaces | 330 Future | 795 Total
- ▶ Fire Protection: ESFR
- ▶ Electrical Service: 4000 Amps 480/277v
- ▶ Roofing: 45 Mil White TPO w/R-25 Insulation
- ▶ Lighting: LED, 30 F.C.
- Building Dimensions: 1,674' x 540'
- Column Spacing: ±50' x 54' | 54' x 70' Speed Bay