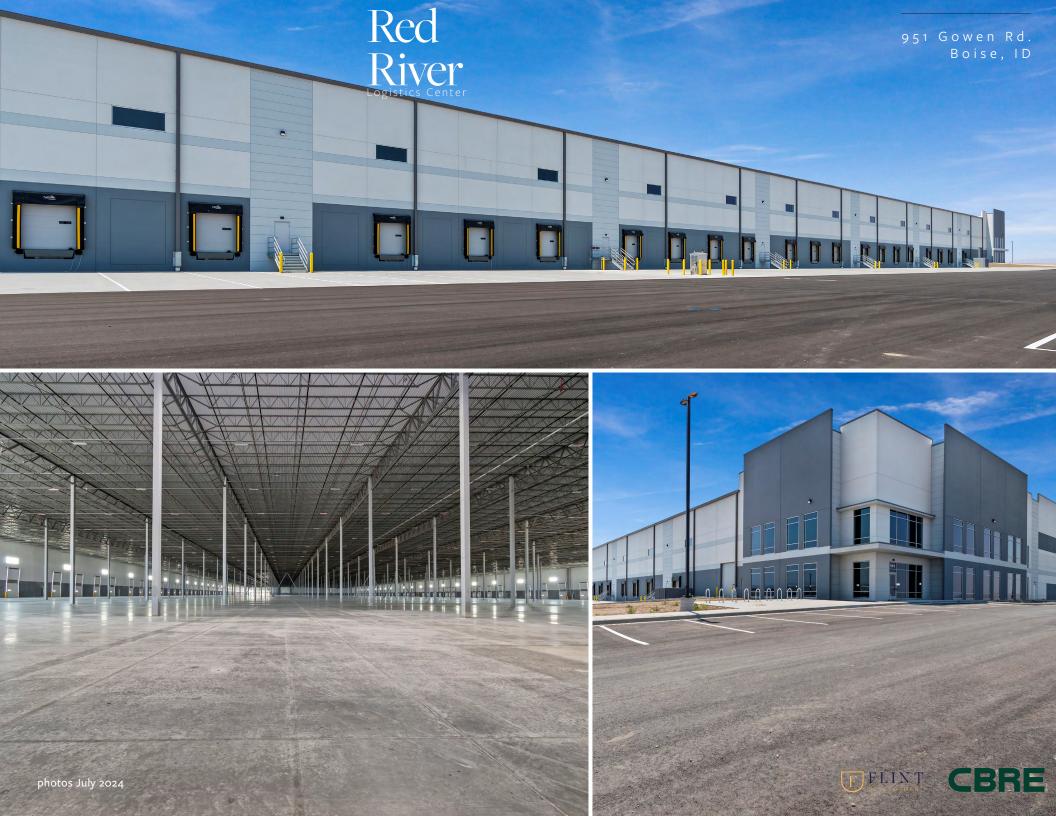

951 Gowen Road, Boise, II

CONSTRUCTION COMPLETE IMMEDIATE AVAILABILITY

## Red River Logistics Center

951 Gowen Road, Boise

- Stand Alone Class A Industrial Building
- Largest Spec. Industrial Building Ever Built in the State of Idaho
- ▶ ±900,981 SF (Divisible)
- Only Available Opportunity for Large Tenants

- Building Designed as a Cross-Dock Facility
- ▶ Industry Leading 40' Clear Height Throughout ▶
- ▶ Up to 172 Dock Doors Available
- Ample Employee and Trailer Parking Available Across the Site

### B U I L D I N G F E A T U R E S

- ▶ Building Size: ±900,981 SF (Divisible)
- Minimum divisibility ±218,709 SF
- ▶ Office: To suit
- Site Area: 93.72 Acres
- ▶ Clear Height: 40'
- Dock High Doors: 91 Built | 81 Future | 172 Total
- Drive in Doors: 4
- Auto Parking: 465 Spaces | 330 Future | 795 Total
- ▶ Fire Protection: ESFR
- ▶ Electrical Service: 4000 Amps 480/277v
- ▶ Roofing: 45 Mil White TPO w/R-25 Insulation
- ▶ Lighting: LED, 30 F.C.
- Building Dimensions: 1,674' x 540'
- Column Spacing: ±50' x 54' | 54' x 70' Speed Bay