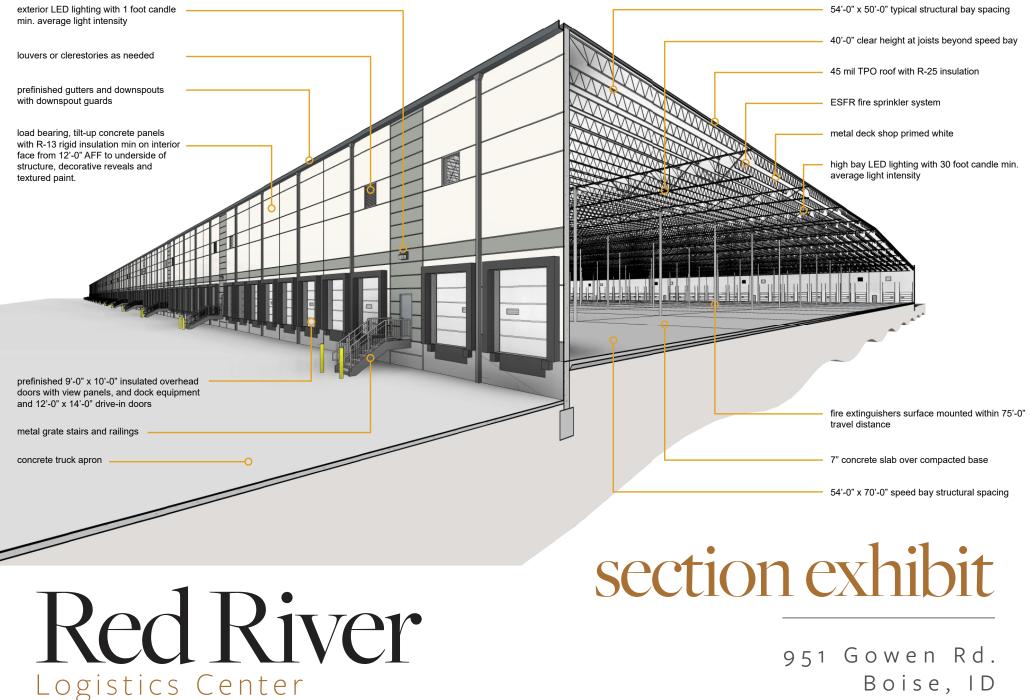

### B U I L D I N G F E A T U R E S

- ▶ Building Size: ±900,981 SF (Divisible)
- Minimum divisibility ±218,709 SF
- ▶ Office: To suit
- Site Area: 93.72 Acres
- ▶ Clear Height: 40'
- Dock High Doors: 91 Built | 81 Future | 172 Total
- Drive in Doors: 4
- Auto Parking: 465 Spaces | 330 Future | 795 Total
- ▶ Fire Protection: ESFR
- ▶ Electrical Service: 4000 Amps 480/277v
- ▶ Roofing: 45 Mil White TPO w/R-25 Insulation
- ▶ Lighting: LED, 30 F.C.
- Building Dimensions: 1,674' x 540'
- Column Spacing: ±50' x 54' | 54' x 70' Speed Bay